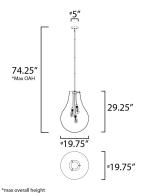

## **MEASUREMENTS**

DIMENSION : 19.75" L x 19.75" W x 29.25" H MAX OAH : 74.25" OAH CANOPY : 5" W x 0.75" H x 5" L : 13.01 lb HANGING WEIGHT