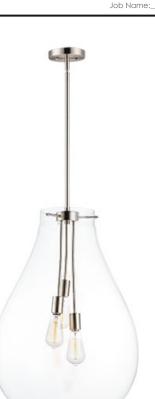

## **PRODUCT DESCRIPTION**

The crystal clear, large-scale glass pendants attest to the craft of hand-blown glass with their impressive scale. These hand crafted glass pendants embody simplicity and minimalism. Accented with Satin Nickel hardware, the style pairs well in a variety of settings.

## **FINISHES OPTION**

Satin Nickel (SN)

GLASS Clear CL

MATERIAL Steel, Glass

RATINGS cETLus Dry Location

ADDITIONAL SLOPE: 90 **OPERATING TEMPERATURE:** -20°C (-4°F), 40°C (104°F)

Always consult a qualified electrician before installing any lighting product.