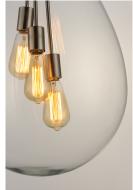

## **PRODUCT DESCRIPTION**

The crystal clear, large-scale glass pendants attest to the craft of hand-blown glass with their impressive scale. These hand crafted glass pendants embody simplicity and minimalism. Accented with Satin Nickel hardware, the style pairs well in a variety of settings.

## LAMPING

BULB

INPUT VOLTAGE :120V : 3 x 60W Incandescent E26 Medium , 180W Total BULB INCLUDED : (Not Included) DIMMABLE : Yes